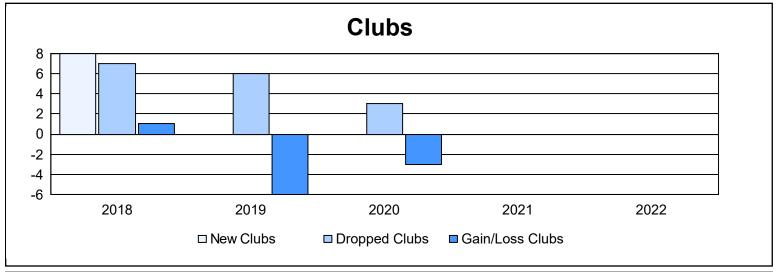

District 392 As of June 2022 Cumulative

| Year      | New<br>Clubs | Dropped<br>Clubs | Gain/<br>Loss<br>Clubs | New<br>Members | Charter<br>Members | Reinstate<br>Members | Transfer<br>Members | Total<br>Member<br>Added | Total<br>Members<br>Dropped | Gain/<br>Loss<br>Members |
|-----------|--------------|------------------|------------------------|----------------|--------------------|----------------------|---------------------|--------------------------|-----------------------------|--------------------------|
| 2017-2018 | 8            | 7                | 1                      | 244            | 270                | 15                   | 14                  | 543                      | 758                         | -215                     |
| 2018-2019 | 0            | 6                | -6                     | 29             | 66                 | 0                    | 32                  | 127                      | 423                         | -296                     |
| 2019-2020 | 0            | 3                | -3                     | 0              | 37                 | 7                    | 3                   | 47                       | 157                         | -110                     |
| 2020-2021 | 0            | 0                | 0                      | 114            | 8                  | 0                    | 9                   | 131                      | 113                         | 18                       |
| 2021-2022 | 0            | 0                | 0                      | 96             | 4                  | 0                    | 6                   | 106                      | 147                         | -41                      |
| Average   | 2            | 3                | -2                     | 97             | 77                 | 4                    | 13                  | 191                      | 320                         | -129                     |